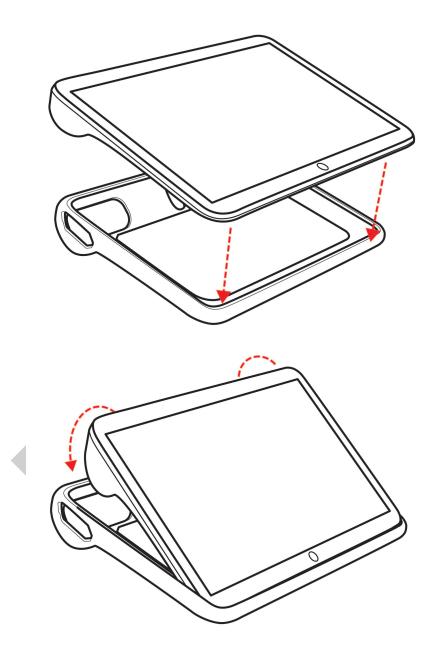

# tobiidynavox

## I-110 Durable Case Installation Instructions



### Support for Your Tobii Dynavox Device

Get Help Online
See the product-specific Support page for your Tobii Dynavox device. It contains up-to-date information about issues and tips & tricks related to the product. Find our Support pages online at:
<a href="https://www.TobiiDynavox.com">www.myTobiiDynavox.com</a>.

Contact Your Sales Representative or Reseller For questions or problems with your product, contact your Tobii Dynavox sales representative or authorized reseller for assistance. They are most familiar with your personal setup and can best help you with tips and product training. For contact details, visit <a href="https://www.TobiiDynavox.com/contact">www.TobiiDynavox.com/contact</a>

I-110 Durable Case Installation Instructions - en-US

## tobiidynavox



Copyright ©Tobii