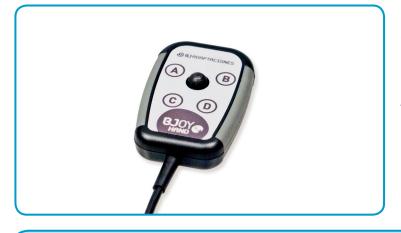

## BJOY Hand- C Access to computer with minimal finger strength

The BJOY Hand-C allows you to control your computer with the slightest movement of your fingers. Designed to be comfortable and ergonomically used with one hand, the BJOY Hand-C is based on a very sensitive microswitch joystick that requires minimal strength. The BJOY Hand C is very similar to the BJOY Hand A but its microswitch joystick requires less accuracy to be used. It is part of the BJOY range of products, which means its hardware can be tailored to each user's needs and capabilities and its operation customized using the BJOY Configurator Software.

## **TECHNICAL FEATURES**

- "Plug and Play" USB device.
- Size: 50 x 75 x 17 mm .
- Four small ultrasensitive push buttons with customizable functions.
- Microswitch joystick: movements in 8 directions.
- Speed independent from the action performed on the joystick.
- Very sensitive joystick.
- Ergonomically designed for one-hand operation.