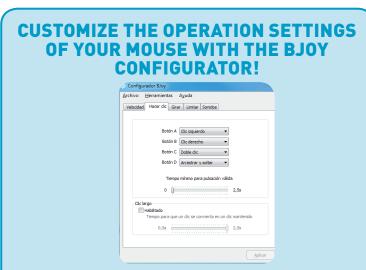

## THE BJOY CONFIGURATION SOFTWARE ALLOWS YOU TO:

- Adjust the speed, sensitivity, acceleration and auditory feedback of the joystick according to the user's needs.
- Orientate the device easily so you can adjust it to the user's position.
- Each button can perform the following actions: left click, right click, drag & drop, double click or nothing.
- Determine the time needed for a button press to be considered valid.
- Configure the Drag & drop function as a long press on the button you select.
- Configure the joystick with 4 or 8 directions to simplify access for people with inaccurate movements.