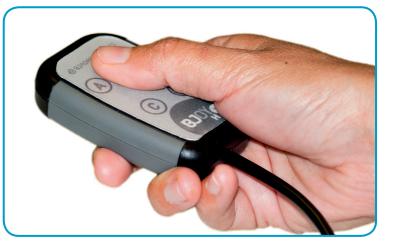

## BJOY Hand- C Access to computer with minimal finger strength

The BJOY Hand-C allows you to control your computer with the slightest movement of your fingers. Designed to be comfortable and ergonomically used with one hand, the BJOY Hand-C is based on a very sensitive microswitch joystick that requires minimal strength. The BJOY Hand C is very similar to the BJOY Hand A but its microswitch joystick requires less accuracy to be used. It is part of the BJOY range of products, which means its hardware can be tailored to each user's needs and capabilities and its operation customized using the BJOY Configurator Software.

- ✓ Use your mouse **with precision** with **minimal** finger strength.
- ✓ Get to your favorites applications in an **easy and simple way**.
- ✓ Personalize your mouse so it is more suited to your needs. We will make it at your request, based on your individual needs
- ✓ "Plug and Play" devices, compatible with Windows, Mac OS and Linux.
- ✓ Use the **BJOY Configurator** software to modify each button's function, speed, orientation and many other features.
- ✓ All settings adjusted with the BJOY Configurator are stored in the device so you can take them with you wherever you go.