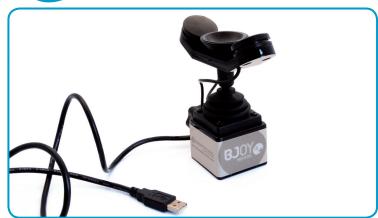

### An accurate and ergonomic mouse to use with your chin

The BJOY Chin is the best alternative to use the mouse with your chin. The small size, position of its buttons, accuracy and all the mounting options and possibilities make this mouse a very versatile device. It is part of the BJOY range of products, which means its hardware can be tailored to each user's needs and capabilities and its operation customized using the BJOY Configurator Software.

#### **TECHNICAL FEATURES**

- "Plug and Play" USB device.
- Size: 130 x 120 x 55 mm.
- Analogue joystick: free movement in all directions.
- Orientation can be set up according to user's needs.
- Cursor speed depends on the action over the joystick.
- Antiallergic head.
- Very sensitive joystick.
- Customization options:
  - Select the type of handle.
  - Possibility of having switch inputs.