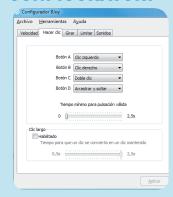

# OF YOUR MOUSE WITH THE BJOY CONFIGURATOR!

#### THE BJOY CONFIGURATION SOFTWARE ALLOWS YOU TO:

- Adjust the speed, sensitivity and auditory feedback of the joystick according to the user's needs.
- Orientate the device easily so you can adjust it to the user's position.
- Each button can perform the following actions: left click, right click, drag & drop, double click or nothing.
- Determine the time needed for a button press to be considered valid.
- Configure the Drag & drop function as a long press on the button you select.
- Configure the joystick with 4 or 8 directions to simplify access for people with inaccurate movements.